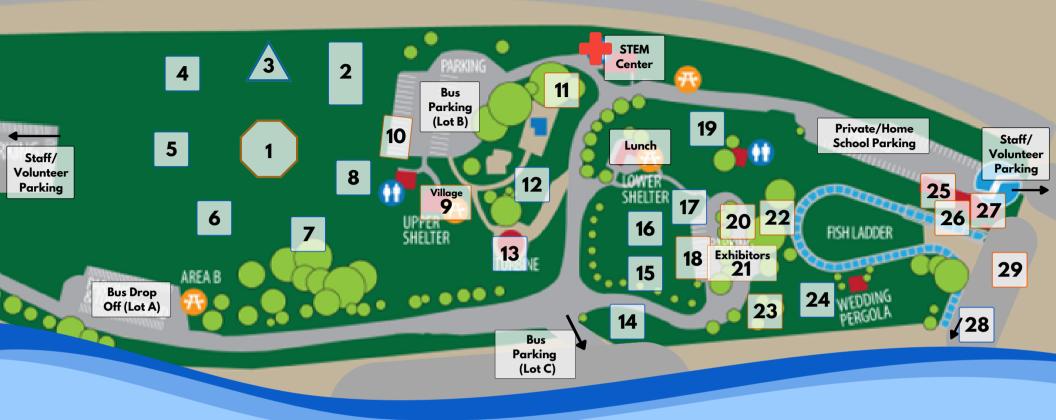

## **HWY 97A**

- 1. Performance Arena
- 2. Long Tent
- 3. Storytelling
- 4. Stick Games
- 5. Pow Wow Aerobics
- 6. Canoe
- 7. Plateau Fishing
- 8. Native Am. Lang
- 9. Native Am. Village

- 10. Wanapum Discovery Unit
- 11. Traditional Lifeways
- 12. Web of Life
- 13. Salmon Bots
- 14. Raptors over Wenatchee
- 15. Hooks & Laddders
- 16. Macro Mayhem
- **17. Rolling Rivers**

- **18. FWS Fishing**
- 19. Gyotaku
- 20. WA Dept of Fish & Wildlife
- 21. Salmon Fest. Exhibitors
- 22. Master Gardeners Pollinators
- 23. Salmon Maze
- 24. What's That Bird?
- 25. Fish Viewing
- 26. Fish Dissection

## 27. Discovery Center28. Generation Station29. Fish on the Move

## KEY/OTHER

Education Station Drop In Station STEM CENTER Volunteer Check-in First Aid Mascots Lost & Found

SALMON FESTIVAL at ROCKY REACH DAM