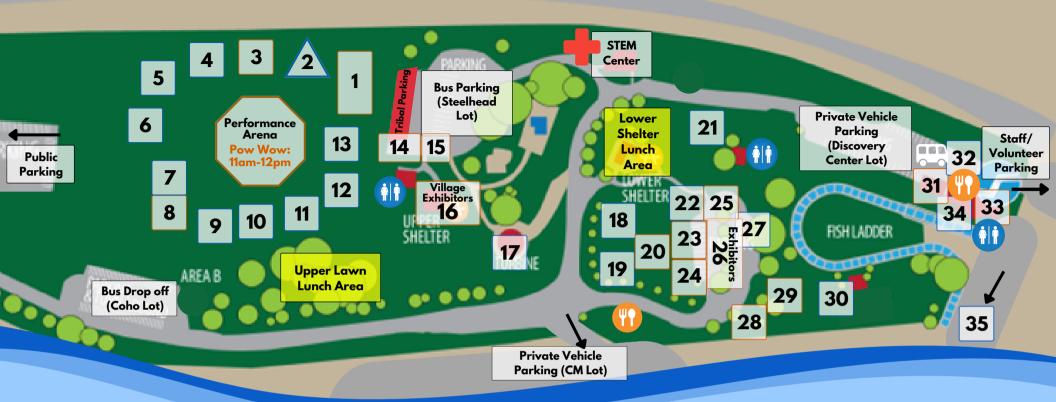

## **Performance Arena**

- 1. Long Tent
- 2. Tipi set up
- 3. Drum & Cultural Booth
- 4. Storytelling
- 5. Stick Games
- 6. Lithic Technologu
- 7. Canoe (Scheduled)
- 8. Canoe (Drop in)
- 9. Dogbane Cordage
- 10. Twined Sally Bags

- 11. Native Am. Language
- 12. Salmon Dance
- 13. Plateau Fishing
- 14. Wanapum Discovery Unit
- 15. Traditional Lifeways
- 16. Native Village: Exhibitors 27. Rolling Rivers
- 17. Salmon Bots
- 18. Macro Mauhem
- 19. Hooks & Ladders
- 20. Bureau of Reclamation

- 21. Gyotaku
- 22. Raptors over Wen.
- 23. Sardis Raptor Center
- 24 FWS Activities
- 25. Aquarium
- 26. Salmon Festival Exhibitors
- 28. BLM Obstacle Course
- 29. Salmon Maze
- 30. What's That Bird?
- 31. Fish Viewing

- 32. Shuttle to Hatchery Tours
- 33. Discovery Center
- 34. Fish Dissection (DC patio)
- 35. Generation Station

## **KEY/OTHER**

- Scheduled Education Station
- Drop In Station
- Food
- Restrooms

STEM Center:

Volunteer Check-in

First Aid

Mascots

Lost & Found