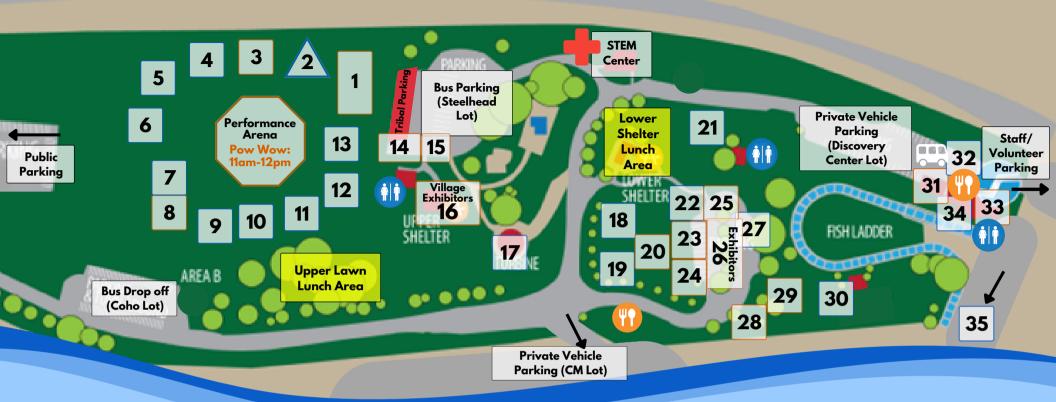

## **HWY 97A**

## **Performance Arena**

- 1. Long Tent
- 2. Tipi set up
- 3. Drum & Cultural Booth
- 4. Storytelling
- 5. Stick Games
- 6. Lithic Technologu
- 7. Canoe (Scheduled)
- 8. Canoe (Drop in)
- 9. Dogbane Cordage
- 10. Twined Sally Bags

- 11. Native Am. Language
- 12. Salmon Dance
- 13. Plateau Fishing
- 14. Wanapum Discovery Unit
- 15. Traditional Lifeways
- 16. Native Village: Exhibitors 27. Rolling Rivers
- 17. Salmon Bots
- 18. Macro Mauhem
- 19. Hooks & Ladders
- 20. Bureau of Reclamation

- 21. Gyotaku
- 22. Raptors over Wen.
- 23. Sardis Raptor Center
- 24 FWS Activities
- 25. Aquarium
- 26. Salmon Festival Exhibitors
- 28. BLM Obstacle Course
- 29. Salmon Maze
- 30. What's That Bird?
- 31. Fish Viewing

- 32. Shuttle to Hatchery Tours
- 33. Discovery Center
- 34. Fish Dissection (DC patio)
- 35. Generation Station

## **KEY/OTHER**

- Scheduled Education Station
- Drop In Station
- Food
- Restrooms

STEM Center:

Volunteer Check-in

First Aid

Mascots

Lost & Found

SALMON FESTIVAL at ROCKY REACH DAM **SCHOOL DAYS** 