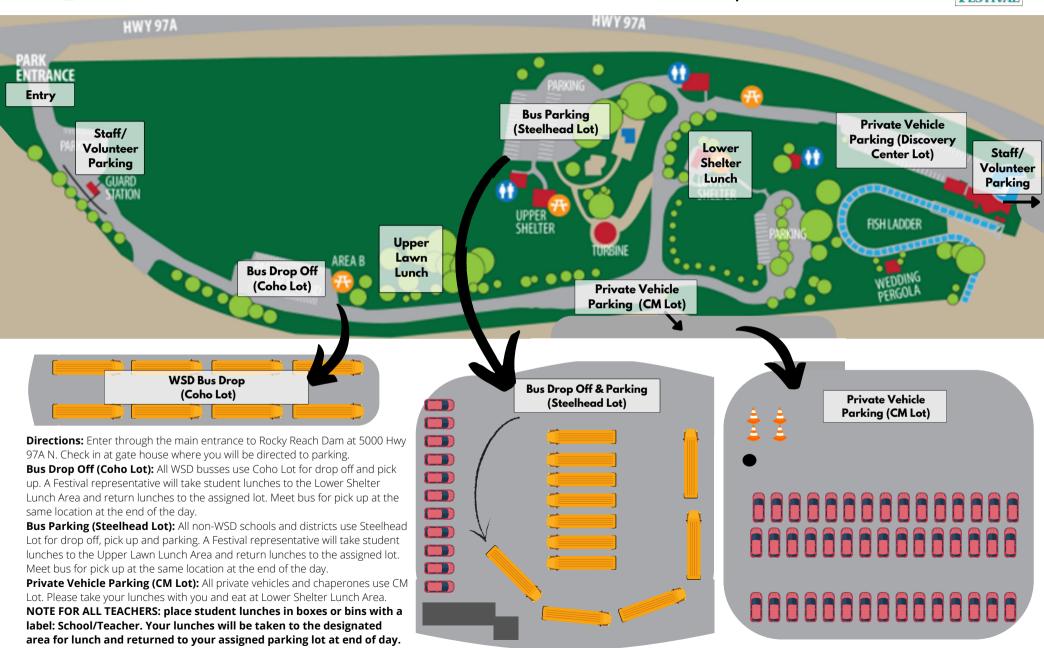

## SALMON FESTIVAL of ROCKY REACH DAM



SCHOOL DAYS PARKING MAP 9/21-22



## **HWY 97A**



## **Performance Arena**

- 1. Long Tent
- 2. Tipi set up
- 3. Drum & Cultural Booth
- 4. Storytelling
- 5. Stick Games
- 6. Lithic Technologu
- 7. Canoe (Scheduled)
- 8. Canoe (Drop in)
- 9. Dogbane Cordage
- 10. Twined Sally Bags

- 11. Native Am. Language
- 12. Salmon Dance
- 13. Plateau Fishing
- 14. Wanapum Discovery Unit
- 15. Traditional Lifeways
- 16. Native Village: Exhibitors 27. Rolling Rivers
- 17. Salmon Bots
- 18. Macro Mauhem
- 19. Hooks & Ladders
- 20. Bureau of Reclamation

- 21. Gyotaku
- 22. Raptors over Wen.
- 23. Sardis Raptor Center
- 24 FWS Activities
- 25. Aquarium
- 26. Salmon Festival Exhibitors
- 28. BLM Obstacle Course
- 29. Salmon Maze
- 30. What's That Bird?
- 31. Fish Viewing

- 32. Shuttle to Hatchery Tours
- 33. Discovery Center
- 34. Fi